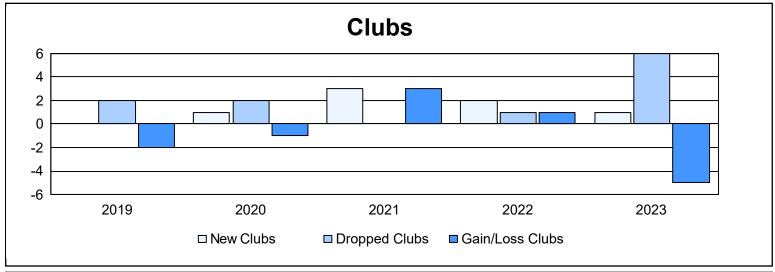

District T 1 As of June 2023 Cumulative

| Year      | New<br>Clubs | Dropped<br>Clubs | Gain/<br>Loss<br>Clubs | New<br>Members | Charter<br>Members | Reinstate<br>Members | Transfer<br>Members | Total<br>Member<br>Added | Total<br>Members<br>Dropped | Gain/<br>Loss<br>Members |
|-----------|--------------|------------------|------------------------|----------------|--------------------|----------------------|---------------------|--------------------------|-----------------------------|--------------------------|
| 2018-2019 | 0            | 2                | -2                     | 82             | 2                  | 6                    | 5                   | 95                       | 162                         | -67                      |
| 2019-2020 | 1            | 2                | -1                     | 55             | 20                 | 4                    | 4                   | 83                       | 129                         | -46                      |
| 2020-2021 | 3            | 0                | 3                      | 129            | 63                 | 43                   | 0                   | 235                      | 144                         | 91                       |
| 2021-2022 | 2            | 1                | 1                      | 147            | 53                 | 22                   | 5                   | 227                      | 202                         | 25                       |
| 2022-2023 | 1            | 6                | -5                     | 49             | 25                 | 1                    | 5                   | 80                       | 219                         | -139                     |
| Average   | 1            | 2                | -1                     | 92             | 33                 | 15                   | 4                   | 144                      | 171                         | -27                      |